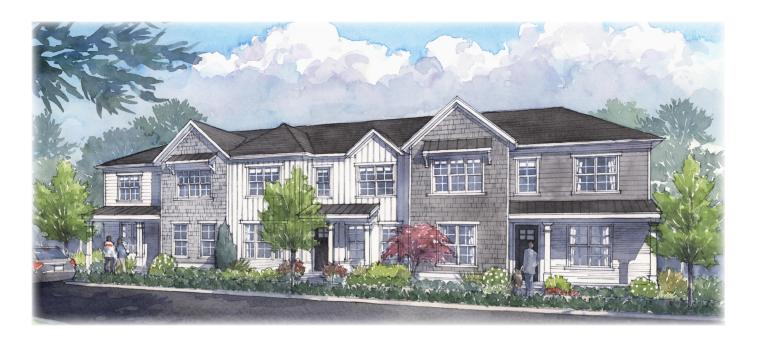

# BUILDING F

Elegant 3 Bedrooms | 2.5 Bath Townhomes | Loft | Covered Porch

First Floor Owner's Suite with Luxurious Bath and Walk-in Shower with Bench Seat

Gourmet Island Kitchen Opens to Dining and Great Room

### THE WILMONT TOWNHOME 30

2,387 Square Feet 659 Dobbs Road, Woodstock, GA 30188 **\$566,516** 

HOMES & TOWNHOMES FROM THE \$500s

QUALITY OF LIFE | INSPIRED DESIGN | INTOWN LIVING

LIVEATRUISSEAU.COM

138 Kingwood Drive | Woodstock, GA 30188 | 770.516.3678