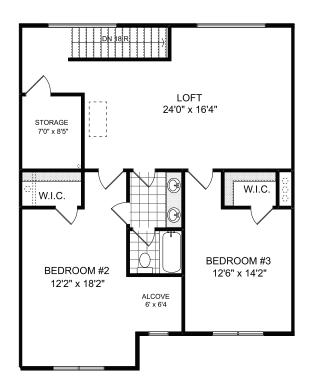

# BUILDING F

Elegant 3 Bedrooms | 2.5 Bath Townhomes | Loft | Covered Porch

First Floor Owner's Suite with Luxurious Bath and Walk-in Shower with Bench Seat

Gourmet Island Kitchen Opens to Dining and Great Room

Second Floor Features Loft, Secondary Bedrooms and Storage

### THE WILMONT TOWNHOME 30

2,387 Square Feet 659 Dobbs Road, Woodstock, GA 30188 **\$566,516** 

HOMES & TOWNHOMES FROM THE \$500s

QUALITY OF LIFE | INSPIRED DESIGN | INTOWN LIVING

LIVEATRUISSEAU.COM

138 Kingwood Drive | Woodstock, GA 30188 | 770.516.3678

CERTIFIED PROFESSIONAL HOME BUILDER





5.21.24









#### **HOMES & TOWNHOMES FROM THE \$500s**

## QUALITY OF LIFE | INSPIRED DESIGN | INTOWN LIVING

#### LIVEATRUISSEAU.COM

138 Kingwood Drive | Woodstock, GA 30188 | 770.516.3678







5.21.24