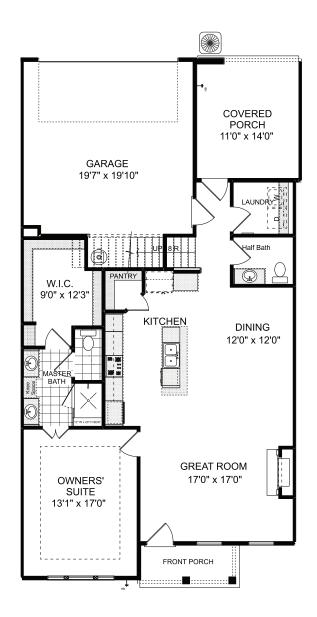

# BUILDING F

Elegant 3 Bedrooms | 2.5 Bath Townhomes | Loft | Covered Porch

First Floor Owner's Suite with Luxurious Bath and Walk-in Shower with Bench Seat

Gourmet Island Kitchen Opens to Dining and Great Room